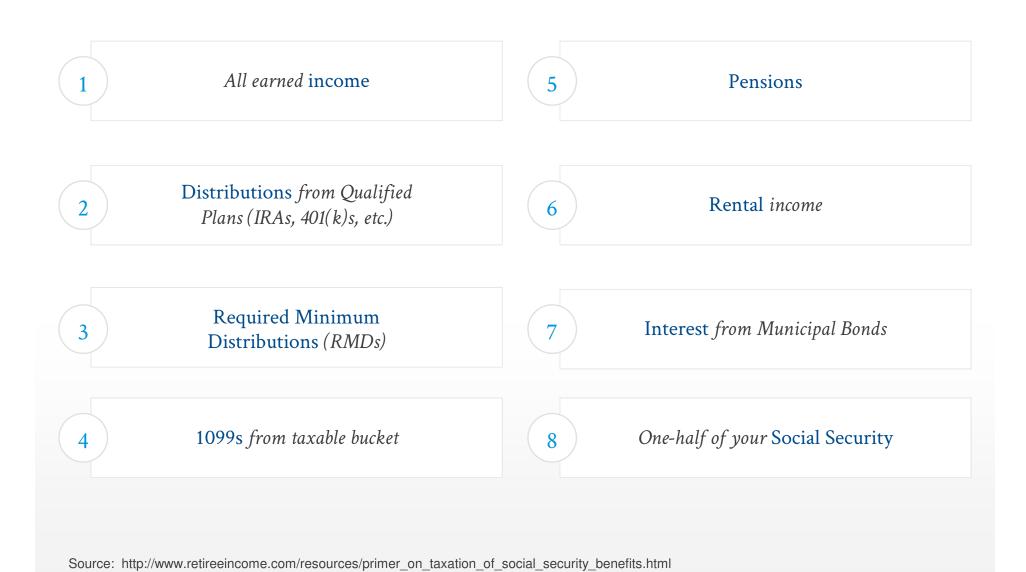

## What Counts as Provisional Income?



## Provisional Income Thresholds (Married)

| Provisional Income   | Percent of Social Security Subject to Tax |
|----------------------|-------------------------------------------|
| Under \$32,000       | 0%                                        |
| \$32,000 to \$44,000 | Up to 50%                                 |
| Above \$44,000       | Up to 85%                                 |

Source: http://www.retireeincome.com/resources/primer\_on\_taxation\_of\_social\_security\_benefits.html

## Provisional Income Thresholds (Single)

| Provisional Income   | Percent of Social Security Subject to Tax |
|----------------------|-------------------------------------------|
| Under \$25,000       | 0%                                        |
| \$25,000 to \$34,000 | Up to 50%